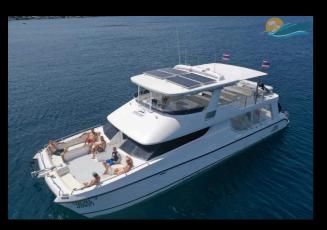

# **POWER CATAMARAN SNORKELING / DIVING 20 PAX**

| DESTINATION          | PRICE PER<br>BOAT |
|----------------------|-------------------|
| KOH PHIPHI           | THB 57 000        |
| RACHA YAI & NOI      | THB 52 000        |
| RACHA YAI & CORAL    | THB 47 000        |
| CORAL & SUNSET       | THB 47 000        |
| KING / AR / SP / KDM | THB 52 000        |

Including: Insurance, Soft drinks, Water, Fruits,

Snorkeling gear.

Extra: Taxi, National Park fees PhiPhi, Lunch,

Diving.

Phi Phi National Park Fees: 600 thb /diver, 400 thb / ND